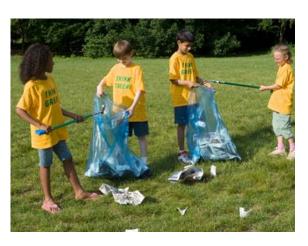

## Our year in Pictures!!

Resurrection parishioners assisting our Food and Clothing bank this past spring with distribution

Middle School Youth Cleaning up Hillside Park

Youth Mission Trekkers helping to build nature path