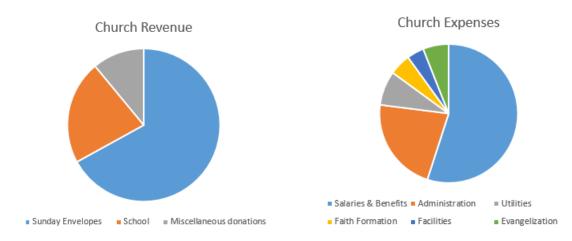

## Financial Summary

#### Financial Statements

Income Statement (Profit & Loss)

Example 1: Simple table style financial report

| EXPENSES | EARNINGS                    |
|----------|-----------------------------|
| EXPENSES | EARNINGS                    |
|          |                             |
|          |                             |
|          |                             |
|          |                             |
|          |                             |
|          |                             |
|          |                             |
| \$12,000 |                             |
| 7,000    |                             |
| 293,000  |                             |
| 41,000   |                             |
| 30,000   |                             |
| 383,000  |                             |
|          |                             |
|          |                             |
|          | 293,000<br>41,000<br>30,000 |

**Example 2: Detailed financial report** 

#### RESURRECTION CHURCH ANNUAL FINANCIAL REPORT - FISCAL YEAR JULY 1, 2016 - JUNE 30, 2017

| INCOME                            |           | EXPENSES (continued                      | )              |           |
|-----------------------------------|-----------|------------------------------------------|----------------|-----------|
| Sunday Offerings                  | \$378,000 | ASSESSMENT EXPENSES                      |                |           |
| Holy Day Collections              | 12,000    | Parish Assessment                        | 39,000         |           |
| R/E Tuition                       | 2,000     | Stewardship Billing                      |                | 1,000     |
| Liturgy Fees                      | 1,000     | Deanery Assessment                       |                | 1,000     |
| Votives/Flowers                   | 3,000     | Total Assessment Expense                 |                | \$41,000  |
| Interest Income                   | 6,000     | -                                        |                |           |
| Coffee Donations                  | 1,000     | MISCELLANEOUS EXP                        |                |           |
| Total Income                      | \$403,000 | Operating Supplies & Equip               |                | 12,000    |
|                                   |           | Small Equipment Purchases                |                | 10,000    |
| EXPENSES                          |           | Rentals  Total Miscellaneous Expenses    |                | 8,000     |
|                                   |           |                                          |                | \$30,000  |
| LITURGY EXPENSES                  |           |                                          |                |           |
| Sacristy Supplies                 | \$9,000   | RECAP                                    |                |           |
| Publications                      | 1,000     | Total Income                             |                | \$403,000 |
| Sacramental Prep                  | 2,000     | Total of All Expenses                    |                | 383,000   |
| Total Liturgy Expense             | \$12,000  | *Liturgy                                 | 12,000         |           |
|                                   |           | *Faith F                                 | 7,000          |           |
| FAITH FORMATION EXPENSE           |           | *Admin                                   | 293,000        |           |
| Instructional Supplies            | \$4,000   | *Assess                                  | 41,000         |           |
| Adult Education                   | 2,000     | *Misc.                                   | 30,000         |           |
| Retreats/Workshops                | 1,000     |                                          |                |           |
| Total Faith Formation Expense     | \$7,000   | NET INCOME (-LOSS)                       | \$20,000       |           |
|                                   |           |                                          |                |           |
| ADMINISTRATION EXPENSE            |           |                                          |                |           |
| Personnel & Benefits              | \$240,000 | ADDITIONAL EXPENDITURES                  |                |           |
| Office Supplies                   | 10,000    |                                          |                |           |
| Maintenance/Housekeeping Supplies | 5,000     | CAPITAL PURCHASES                        |                |           |
| Repairs & Maintenance             | 3,000     | New Furnace                              |                | \$30,000  |
| Maintenance Contracts             | 3,000     | Sound System for Church                  |                | 12,000    |
| Professional Services             | 2,000     | Total Capital Purchase                   | es for 2016-17 | \$42,000  |
| Liability Insurance               | 8,000     |                                          |                |           |
| Permits/Licenses                  | 1,000     | CONSTRUCTION IN PROGRESS                 |                |           |
| Advertising                       | 2,000     | Architectural Services (schematics)      |                | \$12,000  |
| Donations to others               | 2,000     | Surveying (topography, boundaries)       |                | 5,000     |
| Utilities                         | 10,000    | Civil Engineering (site work, utilities) |                | 4,000     |
| Travel & Vehicle Expense          | 3,000     | Concrete Work (foundation pour)          |                | 8,000     |
| Socials & Hospitality             | 4,000     | <b>Total Construction fo</b>             | r 2016-17      | \$29,000  |
| Total Administration Expense      | \$293,000 |                                          |                |           |