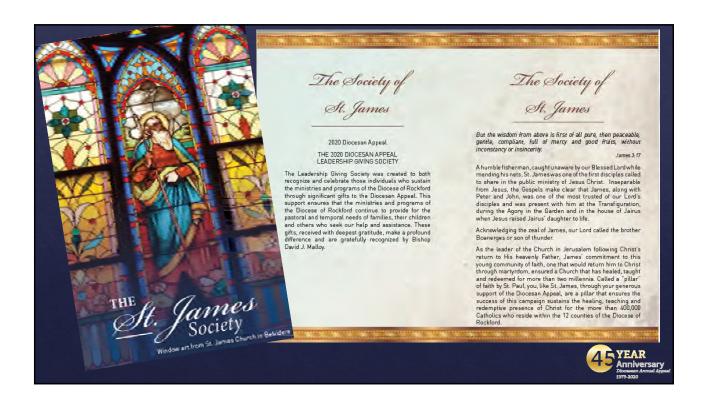

# Different Mailings This Year Current giver (2017 – 2019) OVER \$250 a) Pledge card filled out (same as under \$250). b) Suggested giving includes a "bump table." c) Invitation within Bishop's letter to join Leadership Giving Society (depending on prior gift). d) Specific Leadership Society brochure enclosed (1 of 6). e) Prayer intention on separate return envelope flap