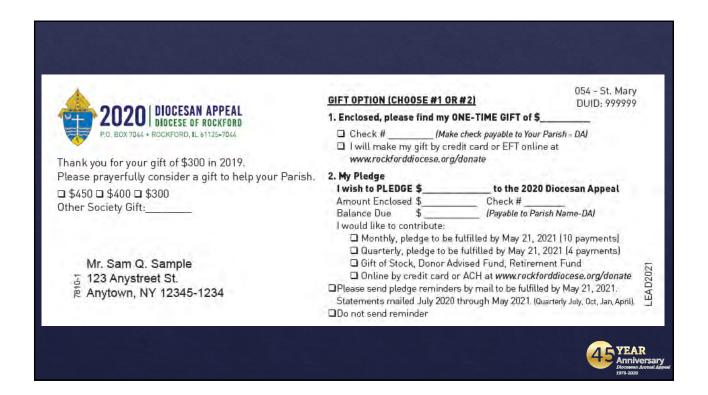

| Dear Bishop Malloy, please accept m<br>Parish:                                                                                                                                                |                                                                                                          |                                                                        | al.                                                                                                  | IP2021                                                                                                                                                                              |
|-----------------------------------------------------------------------------------------------------------------------------------------------------------------------------------------------|----------------------------------------------------------------------------------------------------------|------------------------------------------------------------------------|------------------------------------------------------------------------------------------------------|-------------------------------------------------------------------------------------------------------------------------------------------------------------------------------------|
| Name(s):                                                                                                                                                                                      |                                                                                                          | 1. Enclosed, please                                                    | find my ONE-                                                                                         | TIME GIFT of \$                                                                                                                                                                     |
| Address:Sta  City:Sta  Email:                                                                                                                                                                 | te: Zip:                                                                                                 | I will make my                                                         |                                                                                                      | k payable to Your Parish – DA <br>ard or EFT online at<br>nte                                                                                                                       |
| Phone: Dear Bishop Malloy, in your prayer                                                                                                                                                     |                                                                                                          | Amount Enclosed<br>Balance Due<br>I would like to cor                  | \$s<br>tribute:                                                                                      | to the 2020 Diocesan Appeal Check # [Payable to Parish Name-DA] by May 21, 2021 [10 payments]                                                                                       |
| Leadership Giving Society Levels:  Society of St. Teresa of Calcutta Society of St. James Society of St. Stephen Society of Our Lady of Guadalupe Society of St. Michael Society of St. Peter | \$500-\$999<br>\$1,000-\$1,499<br>\$1,500-\$2,499<br>\$2,500 - \$4,999<br>\$5,000 - \$9,999<br>\$10,000+ | ☐ Quarterly, pled☐ Gift of Stock, ☐ Online by cred☐ Please send pledge | ge to be fulfilled<br>lonor Advised Fu<br>it card or ACH at<br>e reminders by m<br>July 2020 through | I by May 21, 2021 (4 payments)<br>ind, Retirement Fund<br>www.rockforddiocese.org/donate<br>iail to be fulfilled by May 21, 2021.<br>I May 2021. (Quarterly July, Oct, Jan, April). |