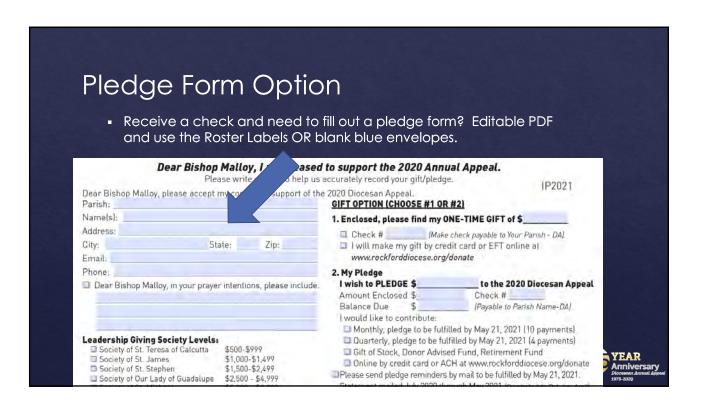

| Dear Bishop Malloy, please accept m<br>Parish:                                                                                                                                                |                                                                                                          |                                                                        | al.                                                                                                  | IP2021                                                                                                                                                                              |
|-----------------------------------------------------------------------------------------------------------------------------------------------------------------------------------------------|----------------------------------------------------------------------------------------------------------|------------------------------------------------------------------------|------------------------------------------------------------------------------------------------------|-------------------------------------------------------------------------------------------------------------------------------------------------------------------------------------|
| Name(s):                                                                                                                                                                                      |                                                                                                          | 1. Enclosed, please                                                    | find my ONE-                                                                                         | TIME GIFT of \$                                                                                                                                                                     |
| Address:Sta  City:Sta  Email:                                                                                                                                                                 | te: Zip:                                                                                                 | I will make my                                                         |                                                                                                      | k payable to Your Parish – DA <br>ard or EFT online at<br>nte                                                                                                                       |
| Phone: Dear Bishop Malloy, in your prayer                                                                                                                                                     |                                                                                                          | Amount Enclosed<br>Balance Due<br>I would like to cor                  | \$s<br>tribute:                                                                                      | to the 2020 Diocesan Appeal Check # [Payable to Parish Name-DA] by May 21, 2021 [10 payments]                                                                                       |
| Leadership Giving Society Levels:  Society of St. Teresa of Calcutta Society of St. James Society of St. Stephen Society of Our Lady of Guadalupe Society of St. Michael Society of St. Peter | \$500-\$999<br>\$1,000-\$1,499<br>\$1,500-\$2,499<br>\$2,500 - \$4,999<br>\$5,000 - \$9,999<br>\$10,000+ | ☐ Quarterly, pled☐ Gift of Stock, ☐ Online by cred☐ Please send pledge | ge to be fulfilled<br>lonor Advised Fu<br>it card or ACH at<br>e reminders by m<br>July 2020 through | I by May 21, 2021 (4 payments)<br>ind, Retirement Fund<br>www.rockforddiocese.org/donate<br>iail to be fulfilled by May 21, 2021.<br>I May 2021. (Quarterly July, Oct, Jan, April). |