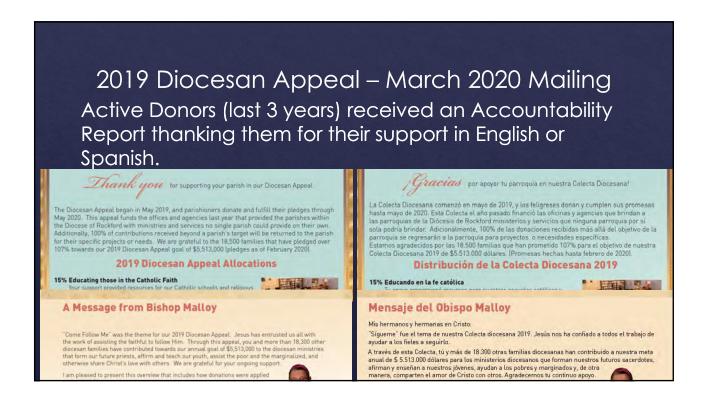

### Diocesan Services Program

In April of 1975, Bishop O'Neill inaugurated the annual Diocesan Services Program throughout the Diocese.

The purpose of the new appeal was to develop a greater awareness among all Catholics of the diocese that "they are the Church" and have a shared role in the Church's life and work in the parish, in the diocese and in the universal Church.