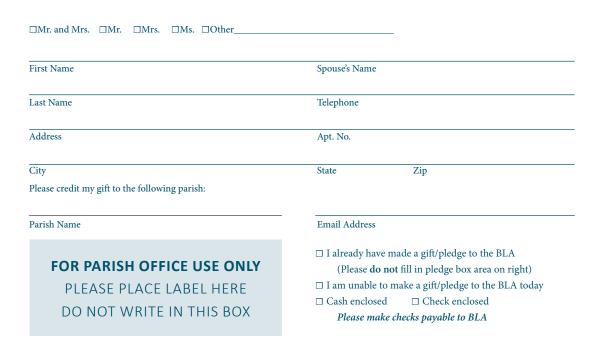

Please complete the pledge card below or scan the QR code to make an online donation:

Thank you for your prayerful consideration! Each and every gift is important!

|               | Sugg | ESTED PLEDGE 10 MONTHLY GIFTS |
|---------------|------|-------------------------------|
|               |      | Circle of Charity             |
|               |      | \$ 2,500.00\$ 250.00          |
| r H           |      | Circle of Hope                |
|               |      | \$ 2,000.00\$ 200.00          |
|               |      | \$ 1,500.00\$ 150.00          |
|               |      | Circle of Faith               |
|               |      | \$ 1,000.00\$ 100.00          |
|               |      | \$ 750.00\$ 75.00             |
| $\sim$        |      | OTHER GIFT LEVELS             |
|               |      | \$ 500.00\$ 50.00             |
|               |      | \$ 350.00\$ 35.00             |
| $\mathcal{C}$ |      | \$ 250.00\$ 25.00             |
| $\sim$        |      | \$ Other                      |
|               |      | m . l l . l . h               |
| $\sim$        |      | Total Amount Pledged \$       |
| C 1           |      | Amount Enclosed \$            |
|               |      | Balance to be Paid \$         |

You will receive monthly reminder statements for your pledge balance.